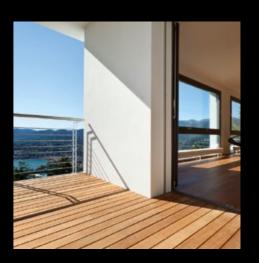

### Natural elegance

The attractiveness of this elegant variation is part of its nature: The housing is made exclusively of real woods. Natural finishes add lively accents to austere administrative buildings or flatter the service in exclusive bars, lounges and restaurants. Feel the comfort of added warmth in the room.

- House

- two series: 36-cm or 86-cm height
- optionally: individually stainedt
- high-quality, genuine leather finish with black wood on the top

Heute

Light walnut

custom-stained

Cosmo

The steadfast supporter