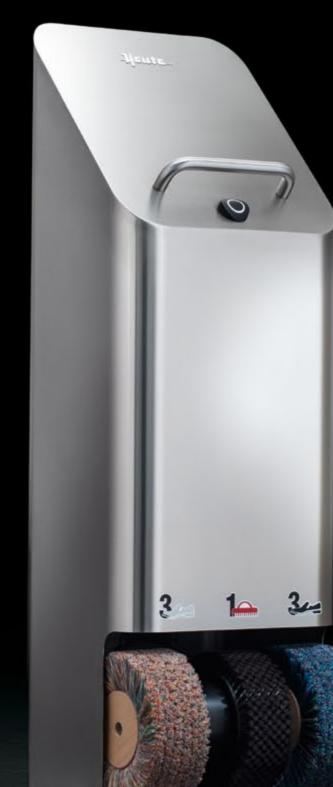

# Ellipse

### The style-conscious head porter

The round column in brushed stainless steel with bevelled oval cover has the look of a sculpture in expansive corridors, spacious reception areas and lobbies. Whether free-standing, in a corner or directly against the wall, this stylish shoe shine machines always cuts a fine figure. Offer service in its most beautiful shape.

- high-end property character
- cover area optionally available with high-quality leather finishing

V2A, brushed

with genuine leather finishing

Ellipse V2A