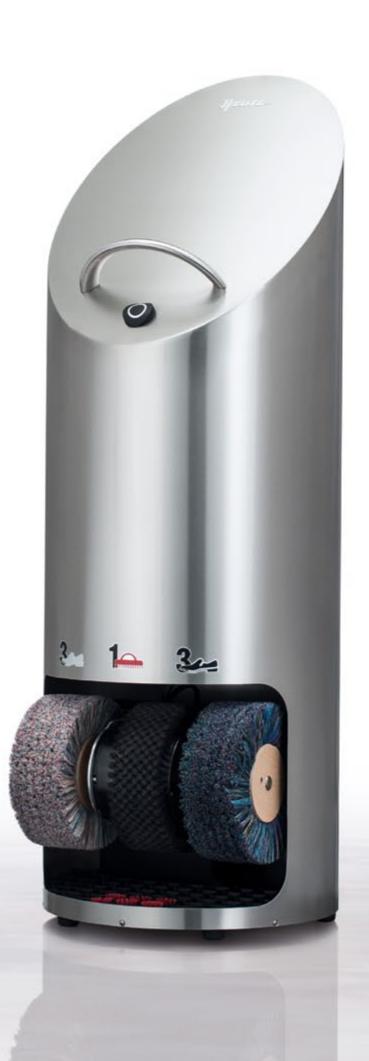

# Ellipse

### The style-conscious head porter

The round column in brushed stainless steel with bevelled oval cover has the look of a sculpture in expansive corridors, spacious reception areas and lobbies. Whether free-standing, in a corner or directly against the wall, this stylish shoe shine machines always cuts a fine figure. Offer service in its most beautiful shape.

- high-end property character
- cover area optionally available with high-quality leather finishing

V2A, brushed

with genuine leather finishing

Ellipse V2A