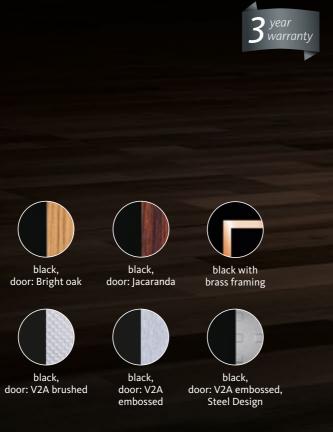

- shallow depth
- practical polish storage

door: Jacaranda door: any RAL colour

graphite (RAL7022)

black, black, door: V2A brushed door: V2A embossed

black, black, door: V2A embossed, door: bright oak Steel Design

Polifix 3 V2A Steel Design