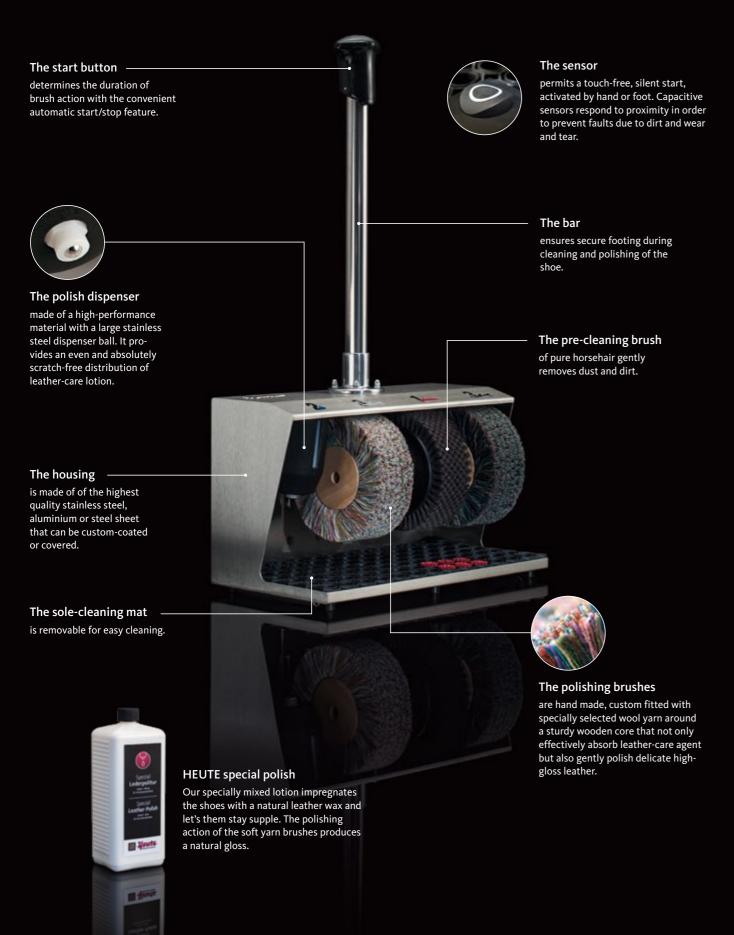

### Features

| Nylon pre-cleaning brushes   |        |        |      |      |      |      |   |      |      |      |      |      |      |      | •   | • | •    |
|------------------------------|--------|--------|------|------|------|------|---|------|------|------|------|------|------|------|-----|---|------|
| Horsehair pre-cleaning brush |        | •      |      |      |      | •    |   |      |      | ٠    |      |      |      |      |     |   |      |
| Pre-cleaning brush ø 13 cm   |        |        |      |      |      |      |   |      |      | 1    |      |      |      |      |     |   |      |
| Polishing brush ø 13 cm      |        |        |      |      |      |      |   | 2    | 2    | 2    | 2    | 2    | 2    | 2    | 2   |   |      |
| Pre-cleaning brush ø 22 cm   |        | 1      |      |      |      | 1    |   |      |      |      |      |      |      |      |     |   | 1    |
| Polishing brush ø 22 cm      | 1 (2)* | 1 (2)* | 2    | 2    | 2    | 2    | 3 |      |      |      |      |      |      |      |     |   |      |
| Polish dispenser (litres)    | 0,75*  | 0,75*  | 0,75 | 0,75 | 0,75 | 0,75 |   | 0,75 | 0,75 | 0,75 | 0,75 | 0,75 | 0,75 | 0,75 | 0,2 | - | 0,75 |

#### Starter

| Hand sensor with timer |  |   |  |   |   |  | ٠ |   |   |
|------------------------|--|---|--|---|---|--|---|---|---|
| Foot sensor with timer |  |   |  | ٠ | ٠ |  |   | ٠ | • |
| Button on bar          |  | ٠ |  |   |   |  |   |   |   |
| On/off switch          |  |   |  |   |   |  |   |   |   |