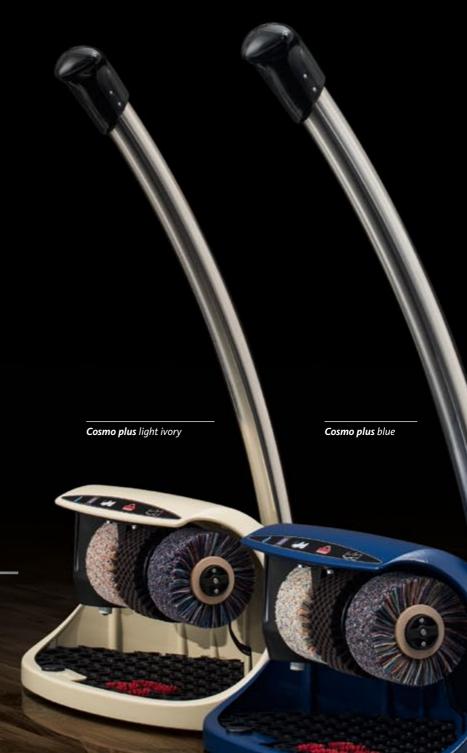

- House

- two series: 36-cm or 86-cm height
- optionally: individually stainedt
- high-quality, genuine leather finish with black wood on the top

Heute

Light walnut

custom-stained

Cosmo

The steadfast supporter

some relief in your day-to-day business.

• with bar for added comfort

• can be coated in any RAL colour

The shoe shine machine with the ergonomic handle is simply indispensable in the office. When hustle and bustle threaten to throw things out of joint, it is there to offer a firm grip. Hold on, inhale, exhale – and everything is back on track. Treat yourself to

### Cosmo

### The perfect butler

This shoe shine machine is at your service and at home wherever cleanliness lives. Its organic form is never offensive, and in a colour perfectly tailored to the furnishings, it fits in with any surroundings. But it can also be proudly displayed as an unconventional piece of inventory. Install a little luxury of your own.

- compact dimensions with high stability
- can be coated in any RAL colour

silver (RAL 9006)

white (RAL 9016)

blue (RAL 5013)