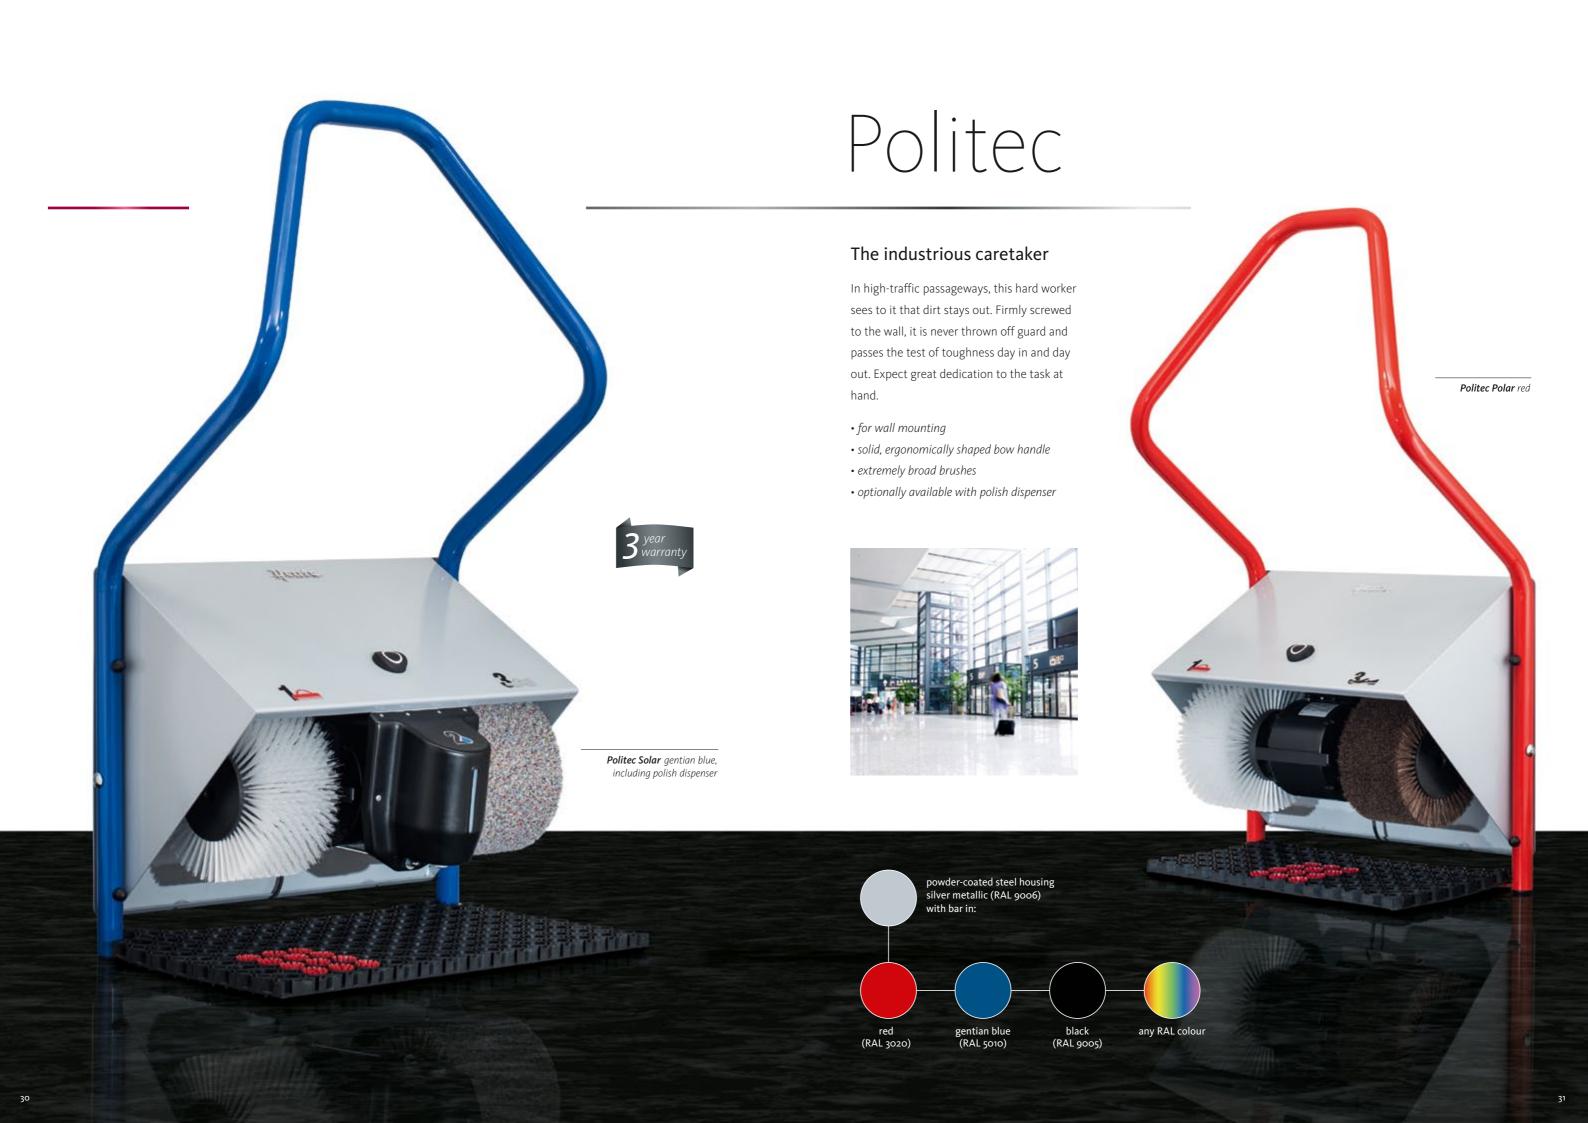

### The style-conscious head porter

The round column in brushed stainless steel with bevelled oval cover has the look of a sculpture in expansive corridors, spacious reception areas and lobbies. Whether free-standing, in a corner or directly against the wall, this stylish shoe shine machines always cuts a fine figure. Offer service in its most beautiful shape.

- high-end property character
- cover area optionally available with high-quality leather finishing

V2A, brushed

with genuine leather finishing

Ellipse V2A

### A distinctive fellow

Be it an office building, production hall, fitness studio or modern residential loft – the steely, industrial look is a commitment to high-quality craftsmanship. The elaborately produced shoe shine machine made of shiny perforated sheeting and satinised steel is characterised by utmost stability, while the grip area, pleasant to the touch, offers a wide space to hold on, thus preventing hand prints on the wall. Rely on quality craftsmanship you can lean on.

- striking, industrial design
- broad and comfortable satin handle area