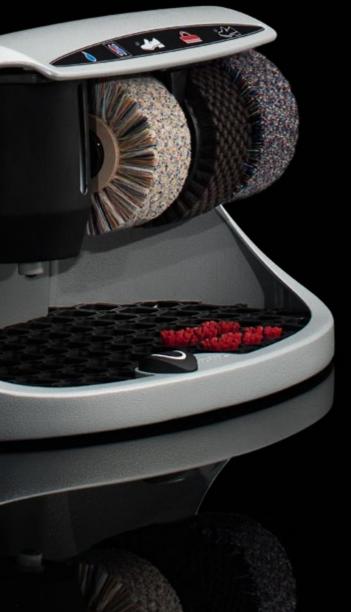

For the brainstorming session with the team. The luncheon with the board of directors. The presentation to the client. And for the trip to the theatre in the evening.

Shoe shine machines by HEUTE see to it that the day begins with a fresh shine. From toe to heel – and from one ear to the other. And they are always and everywhere at your service, whenever a brilliant performance is expected.

# Shine with a smile

Our quiet servants are as varied as the people who use them each day. With a variety of characters and talents, and in outfits that range from classic to modern, they perform their tasks in the best buildings worldwide.